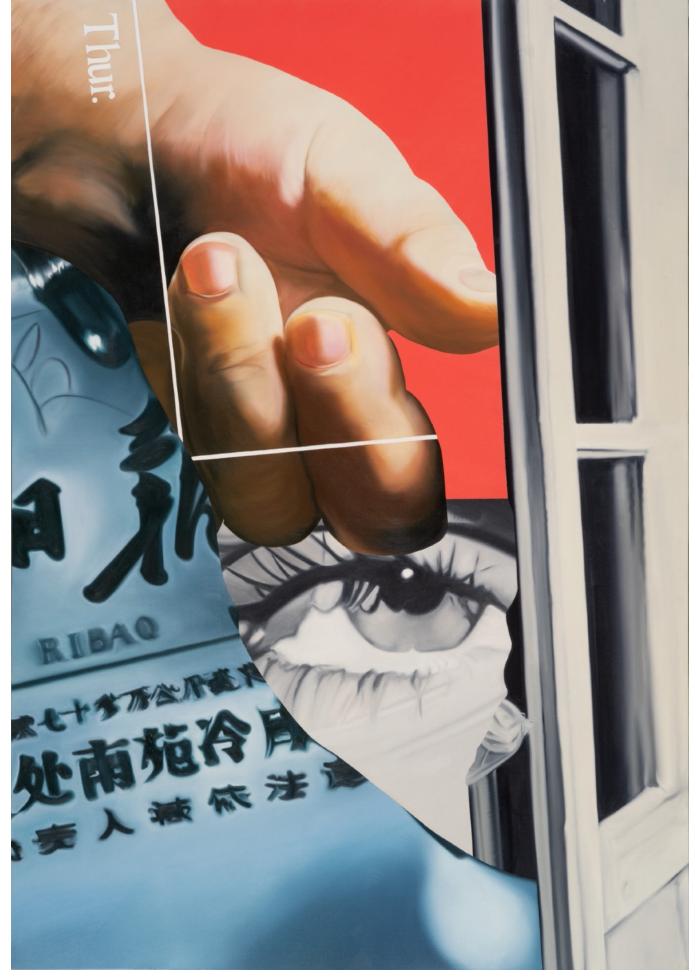

**"20/20"** 2019 28"x39" Oil on Linen

"Red Candles" 2011 60"x40" Oil on Linen

"**Heist**" 2010 39"x46"

"Smile" 2013 36"x48" Oil on Linen

"Birdhouse" 2001 42"x50" Oil on Linen

"World of Waste" 1992 48"x48" Oil On Linen