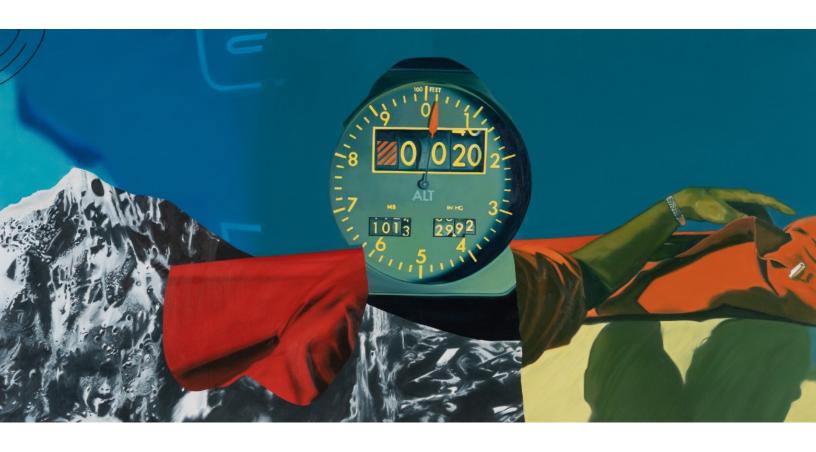

"New York to the Everglades" 1988 78"x52" Oil on Linen

"Photographing the Future" 1991 8'x10' (feet, 2 panels) Oil on Linen

"Altimeter" 1989 40"x78" Oil on Linen

"Fork 3" 2018 48"x12' Oil On Linen

"**Tennis**" 1987 48"x72" Oil on Linen