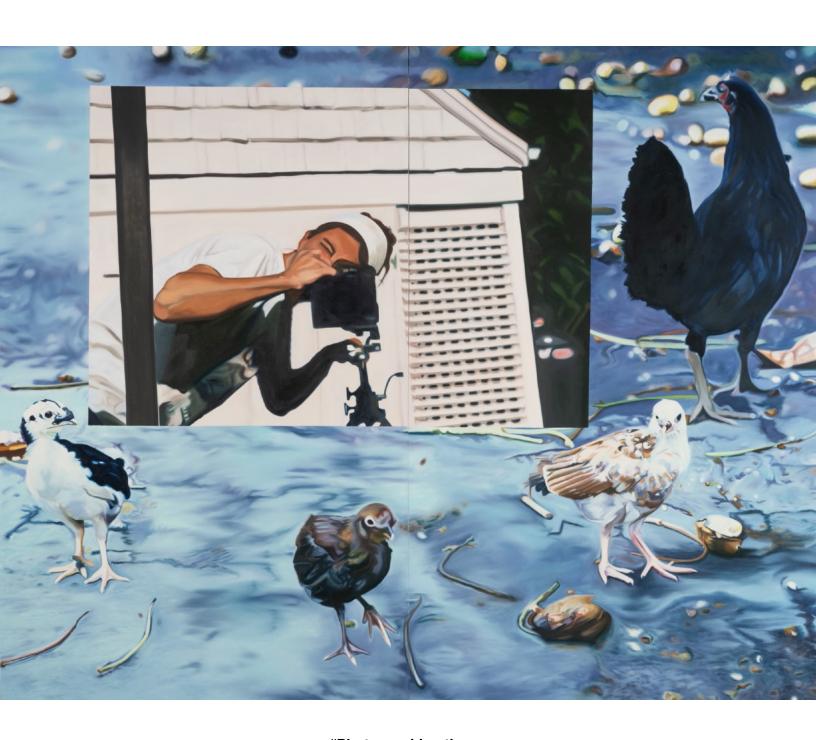

"New York to the Everglades" 1988 78"x52" Oil on Linen

"Photographing the Future" 1991 8'x10' (feet, 2 panels) Oil on Linen

"Altimeter" 1989 40"x78" Oil on Linen

"Fork 3" 2018 48"x12' Oil On Linen

"**Tennis**" 1987 48"x72" Oil on Linen