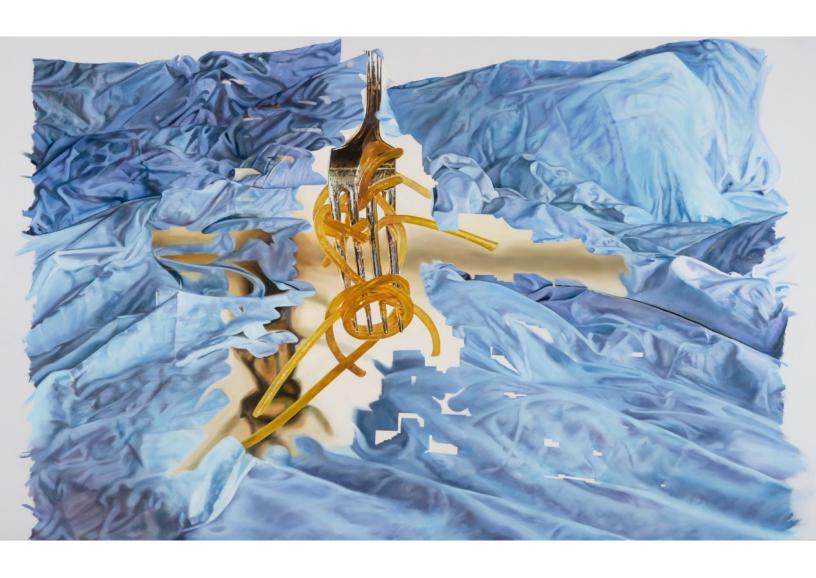

"New York to the Everglades" 1988 78"x52" Oil on Linen

"Photographing the Future" 1991 8'x10' (feet, 2 panels) Oil on Linen

"Altimeter" 1989 40"x78" Oil on Linen

"Fork 3" 2018 48"x12' Oil On Linen

"**Tennis**" 1987 48"x72" Oil on Linen