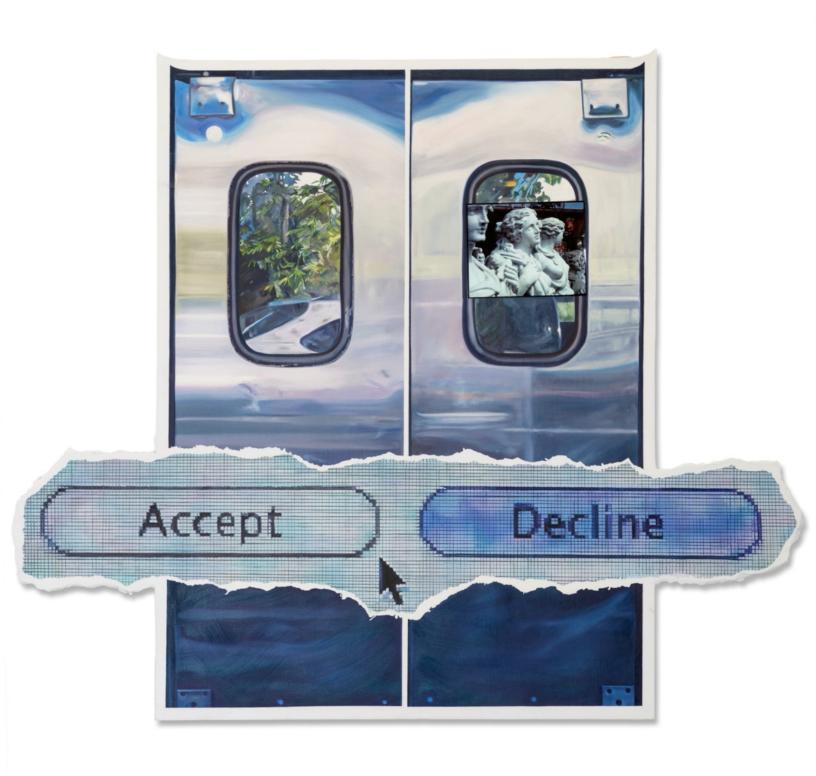

"Smoke" 2009 36" x 48" Oil on Linen

"Accept/ Decline" 2011 49" x 46" Oil on Linen

"**Wildcat**" 2019 48"x60" Oil on Linen

"Eye on Conception" 1991 60"x72" Oil on Linen

**"Flame"** 1989 36'x48" Oil on Linen