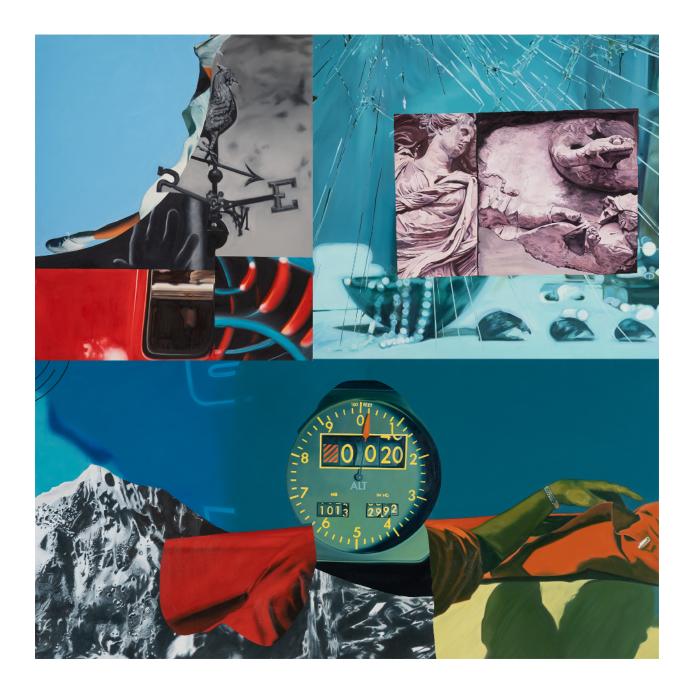

"New York to the Everglades" 1988 78"x52" Oil on Linen

"Photographing the Future" 1991 8'x10' (feet, 2 panels) Oil on Linen

"Altimeter" 1989 40"x78" Oil on Linen

"Fork 3" 2018 48"x12' Oil On Linen

"**Tennis**" 1987 48"x72" Oil on Linen