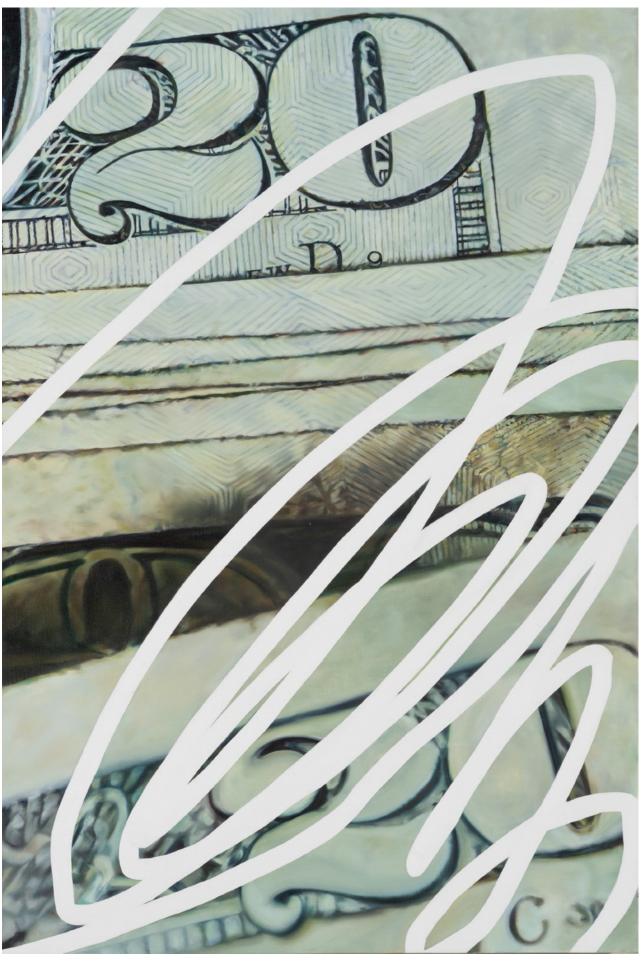

**"20/20"** 2019 28"x39" Oil on Linen

"Red Candles" 2011 60"x40" Oil on Linen

"**Heist**" 2010 39"x46"

"Smile" 2013 36"x48" Oil on Linen

"Birdhouse" 2001 42"x50" Oil on Linen

"World of Waste" 1992 48"x48" Oil On Linen